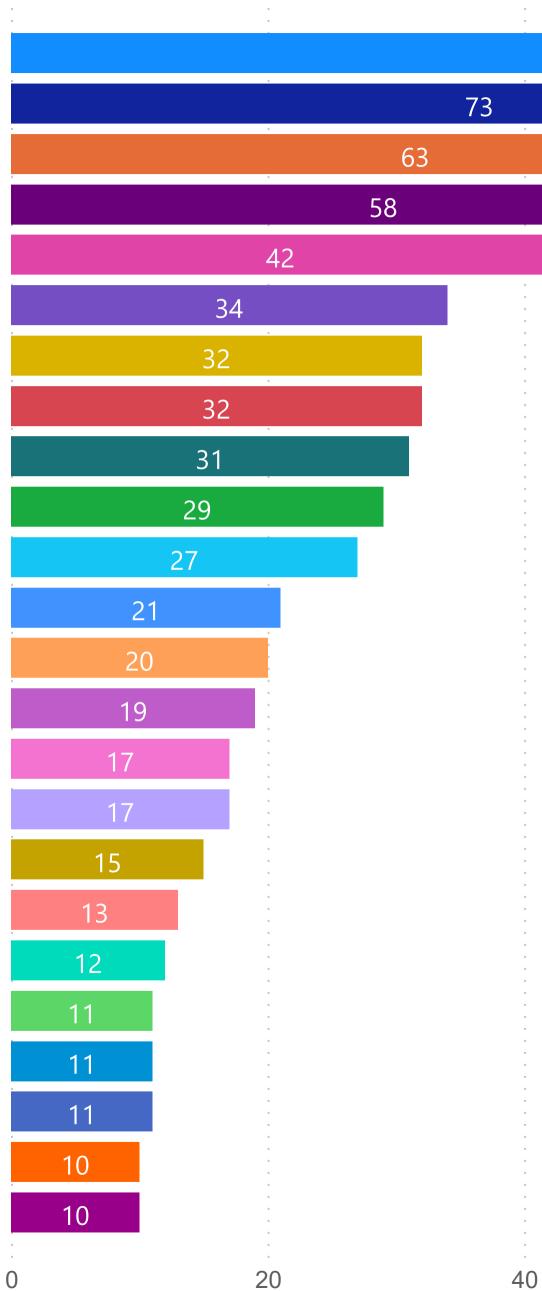

## **Barunga West Council (Sessions by count - FY 2020-2021)**

Bute Football Club Port Broughton Combined Sporting Clubs Port Broughton Historical Society Inc. Broughton Mundoora Football Club St Margaret's Catholic Church Port Bro... Port Broughton Uniting Church Opportu... Bute Sporting Club Inc. RSL Port Broughton Sub Branch Port Broughton District Hospital & Healt... Bute Bowling Club Lions Club of Bute & Districts Port Broughton Bowling Club Masonic Lodge - Port Broughton Meals on Wheels SA - Port Broughton Port Broughton Area School Port Broughton Uniting Church Broughton Clinic State Emergency Service SA - Port Bro... Bute Tennis Club District Council of Barunga West Port Broughton Probus Club Port Broughton Progress Association Barunga Village Inc. Broughton Mundoora Netball Club

|  | Or   |
|--|------|
|  | Aus  |
|  | Bar  |
|  | Bro  |
|  | Bro  |
|  | Bro  |
|  | Bro  |
|  | But  |
|  | Dist |
|  | Fisł |
|  | Lior |
|  | To   |
|  | 10   |

| ganisation                           | Sessions |
|--------------------------------------|----------|
| stralian Red Cross - Port Broughton  | 2        |
| runga Village Inc.                   | 10       |
| oughton Clinic                       | 15       |
| oughton Mundoora Football Club       | 58       |
| oughton Mundoora Netball Club        | 10       |
| oughton Rainbow Quilters             | 8        |
| e 2000 Onwards Progress Committee    | 4        |
| e Basketball Club                    | 2        |
| e Bowling Club                       | 29       |
| e Cricket Club                       | 1        |
| e Football Club                      | 131      |
| e LPO                                | 3        |
| e Netball Club                       | 6        |
| e Primary School                     | 3        |
| e Sporting Club Inc.                 | 32       |
| e Tennis Club                        | 12       |
| e Uniting Church                     | 7        |
| trict Council of Barunga West        | 11       |
| herman Bay Progress Association Inc. | 10       |
| ns Club of Bute & Districts          | 27       |
| anialadaa Dart Draughtan             | 20       |
| tal                                  | 829      |