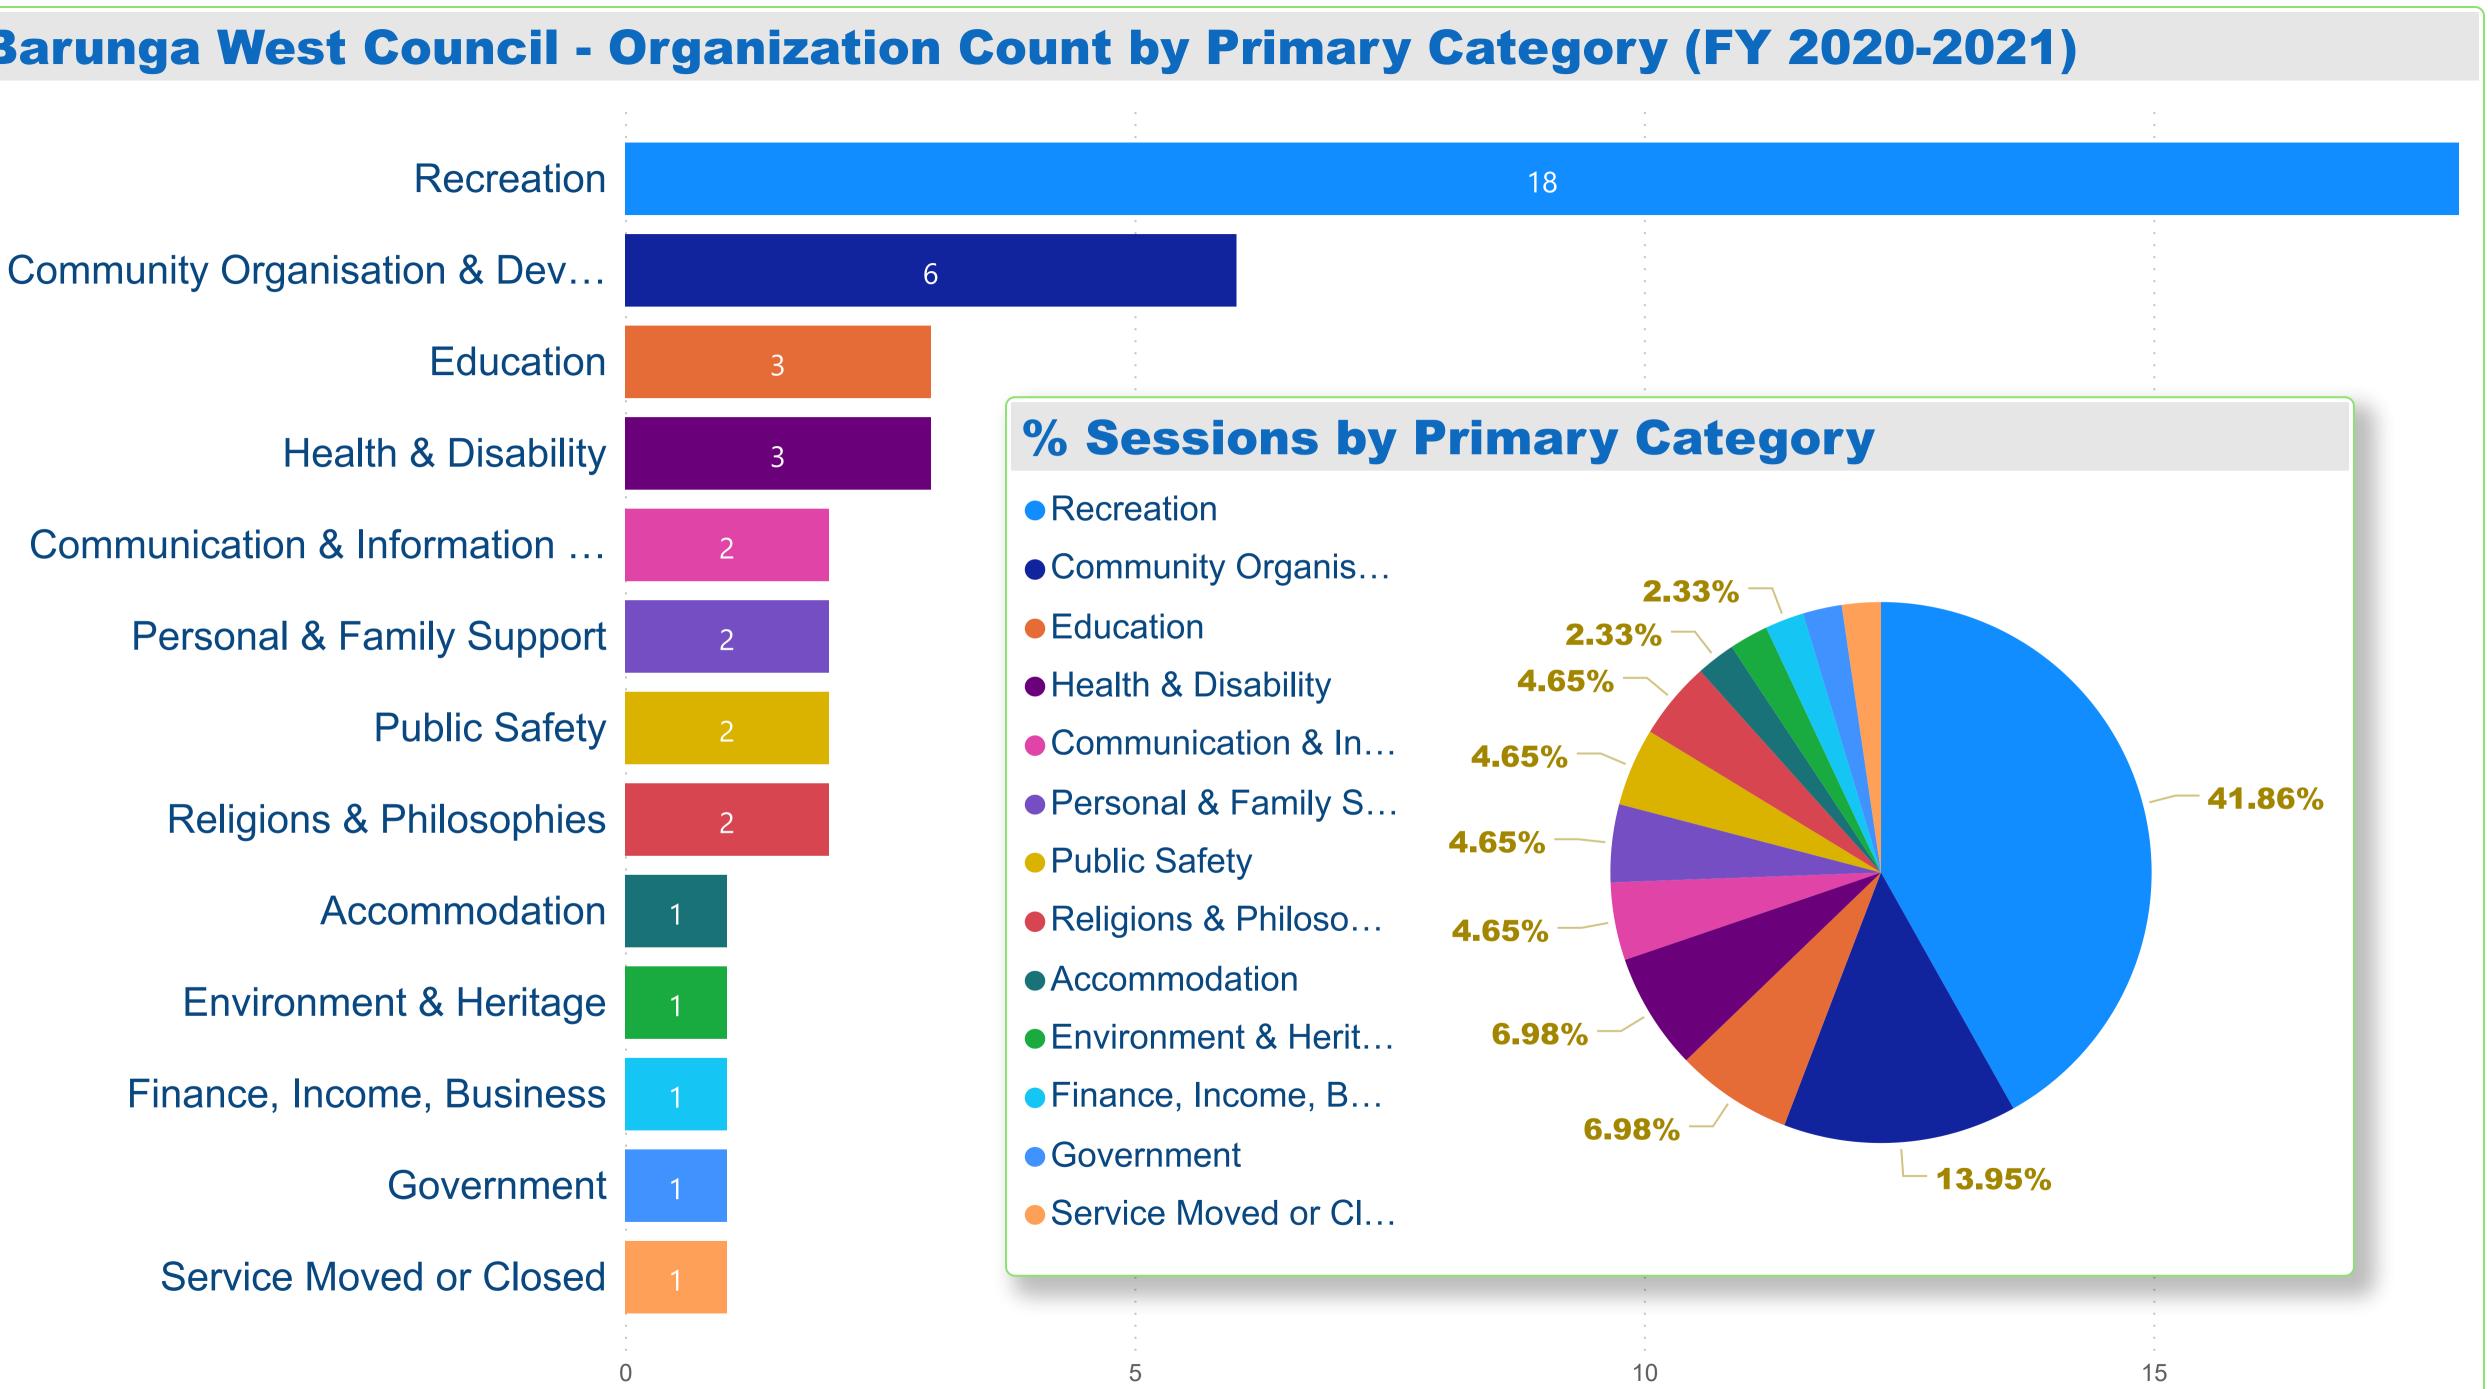

### **Barunga West Council - Organization Count by Primary Category (FY 2020-2021)**

| 18 |  |
|----|--|
|    |  |
|    |  |

|   |                                       | 1 |
|---|---------------------------------------|---|
|   | ·                                     |   |
|   | · · · · · · · · · · · · · · · · · · · |   |
|   |                                       |   |
|   |                                       |   |
|   |                                       | _ |
|   |                                       |   |
|   |                                       |   |
|   |                                       |   |
|   | 0                                     | 5 |
| - |                                       |   |

# FY 2020-2021

- Primary Category, Organisation
- Accommodation
- Communication & Information Services
- Community Organisation & Development
- Education
- Environment & Heritage
- Finance, Income, Business
- Government
- Health & Disability
- Personal & Family Support
- Public Safety
- Recreation
- Religions & Philosophies
- Service Moved or Closed