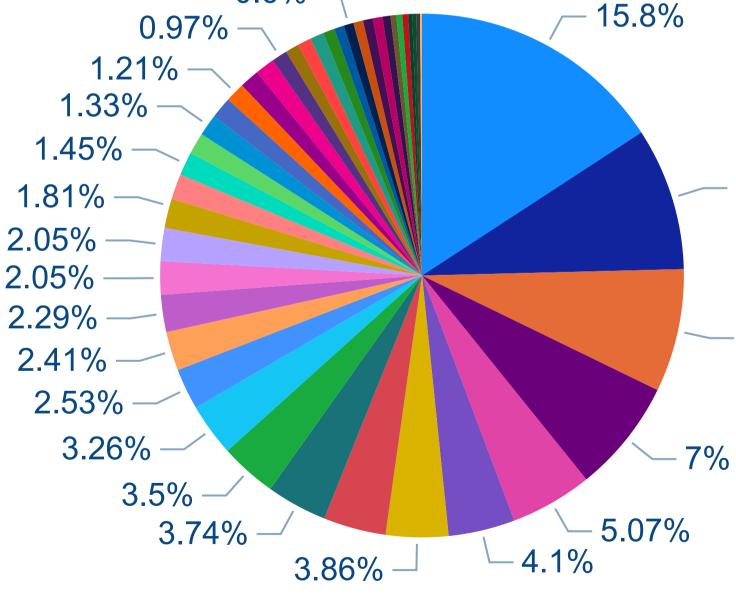

#### **Organisations - % of Total Sessions**

- Bute Football Club
- Port Broughton Co…

131

- Port Broughton Hist...
- Broughton Mundoor...
- St Margaret's Cath...
- Port Broughton Unit...
- Bute Sporting Club ...
- RSL Port Broughto...
- Port Broughton Dist...
- Bute Bowling Club
- Lions Club of Bute ...
- Port Broughton Bo...

Masonic Lodge - P...

0.6%